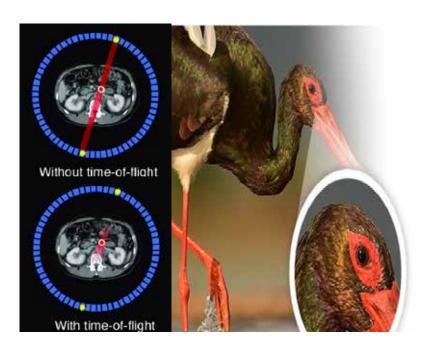

# >> TOF - PET/CT Trucial Technology for now and the future

# **Traditional technology** distribute probability equably among LOR

TOF concentrate activity around the lesion

TOF reduces scan time and improves image quality