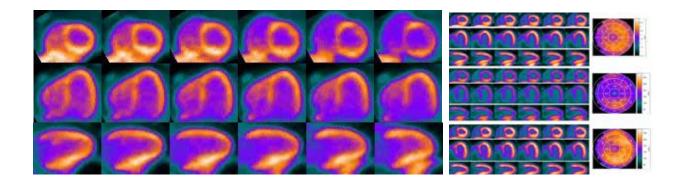

# >> Clinical advantages of intelligent motion tracking

**Traditional static imaging** 

Intelligent motion tracking respiratory imaging

Intelligent motion tracking cardiac imaging