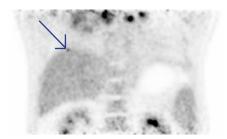

# >> Intelligent attenuation correction: eliminating artifacts caused by **CT** attenuation correction

CT attenuation correction imaging

Intelligent attenuation correction imaging

- Eliminate artifacts caused by CT attenuation correction
- The quantity of SUV is more accurate.
- Reduce CT radiation dose