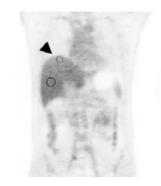

# >> Intelligent attenuation correction: eliminating artifacts caused by **CT** attenuation correction

CT attenuation correction imaging

Intelligent attenuation correction imaging

- Eliminate artifacts caused by CT attenuation correction
- The quantity of SUV is more accurate.
- Reduce CT radiation dose