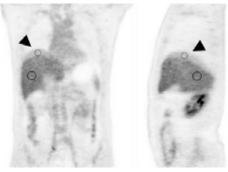

# >> Intelligent attenuation correction: eliminating artifacts caused by **CT** attenuation correction

CT attenuation correction imaging

Intelligent attenuation correction imaging

- Eliminate artifacts caused by CT attenuation correction
- The quantity of SUV is more accurate.
- Reduce CT radiation dose