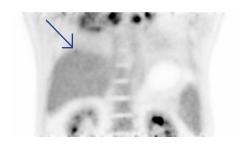

# >> Intelligent attenuation correction: eliminating artifacts caused by **CT** attenuation correction

CT attenuation correction imaging

Intelligent attenuation correction imaging

- Eliminate artifacts caused by CT attenuation correction
- The quantity of SUV is more accurate.
- Reduce CT radiation dose