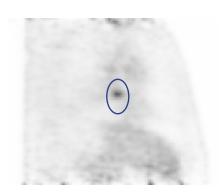

# >> Dilemma of current PET/CT respiratory gating technology

Considering the complicated using conditions (high degree of patient cooperation is required), and this hinders willingness to use it

Free breath-assisted diagnosis: accurately detect the tumor, so that the moving focus can not be hidden.