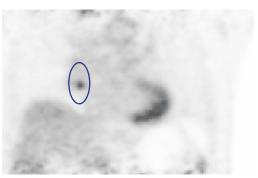

# >> Dilemma of current PET/CT respiratory gating technology

Considering the complicated using conditions (high degree of patient cooperation is required), and this hinders willingness to use it

Free breath-assisted diagnosis: accurately detect the tumor, so that the moving focus can not be hidden.