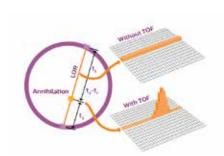

# >> TOF - PET/CT Trucial Technology for now and the future

# **Traditional technology** distribute probability equably among LOR

TOF concentrate activity around the lesion

TOF reduces scan time and improves image quality