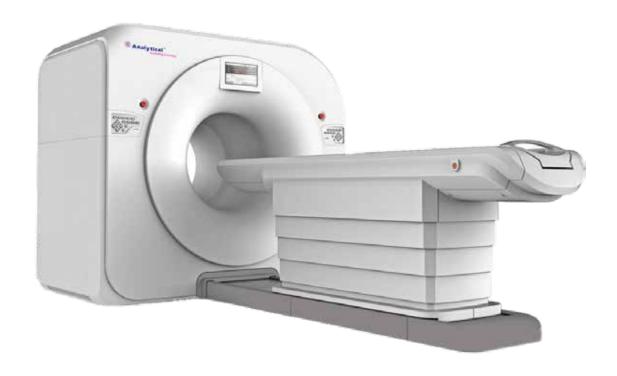

# CT Scan-3680 PET/CT Scan

EPCC / PRODUCTS / APPLICATION / SOFTWARE / ACCESSORIES / CONSUMABLES / SERVICES

# Designed for clinical applications, endowed with cutting-edge technology

CT Scan 3680 Full-time intelligent PET / CT

Aurora backlight TOF noise reduction: best noise reduction in the industry

Free breathing + cardiac imaging: **Auxiliary diagnosis** 