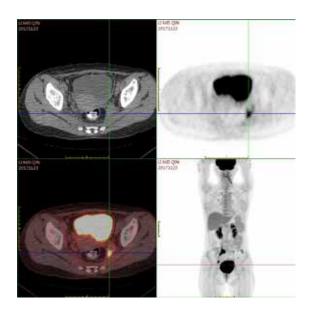

# >> Clinical advantages of intelligent motion tracking

**Traditional static imaging** 

Intelligent motion tracking respiratory imaging

Intelligent motion tracking cardiac imaging

# >> Intelligent attenuation correction: eliminating artifacts caused by **CT** attenuation correction

CT attenuation correction imaging

Intelligent attenuation correction imaging

- Eliminate artifacts caused by CT attenuation correction
- The quantity of SUV is more accurate.
- Reduce CT radiation dose