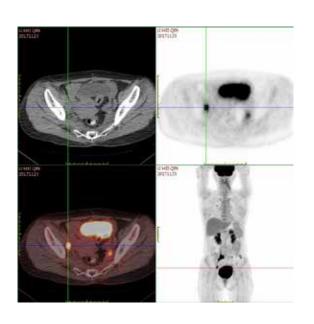

# >> Clinical advantages of intelligent motion tracking

**Traditional static imaging** 

Intelligent motion tracking respiratory imaging

Intelligent motion tracking cardiac imaging

# >> Intelligent attenuation correction: eliminating artifacts caused by **CT** attenuation correction

CT attenuation correction imaging

Intelligent attenuation correction imaging

- Eliminate artifacts caused by CT attenuation correction
- The quantity of SUV is more accurate.
- Reduce CT radiation dose