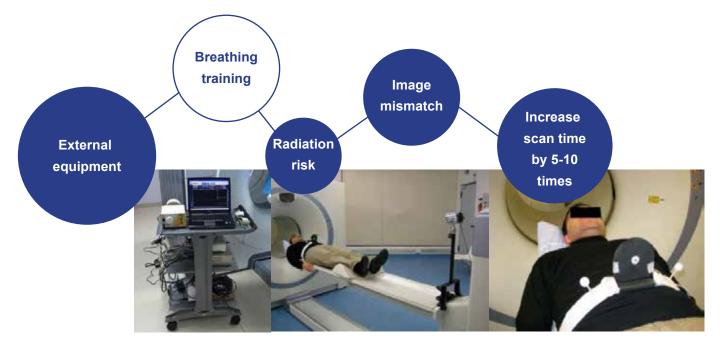

# >> Dilemma of current PET/CT respiratory gating technology

Considering the complicated using conditions (high degree of patient cooperation is required), and this hinders willingness to use it

Free breath-assisted diagnosis: accurately detect the tumor, so that the moving focus can not be hidden.